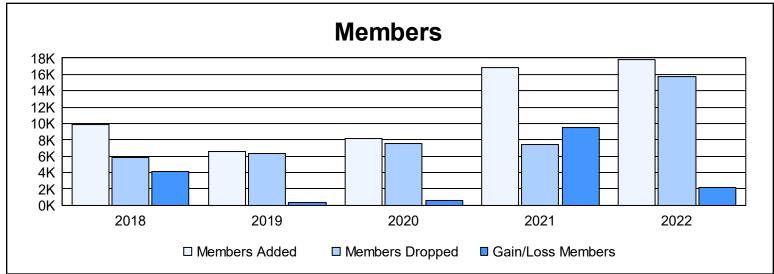

| Year      | New<br>Clubs | Dropped<br>Clubs | Gain/<br>Loss<br>Clubs | New<br>Members | Charter<br>Members | Reinstate<br>Members | Transfer<br>Members | Total<br>Member<br>Added | Total<br>Members<br>Dropped | Gain/<br>Loss<br>Members |
|-----------|--------------|------------------|------------------------|----------------|--------------------|----------------------|---------------------|--------------------------|-----------------------------|--------------------------|
| 2017-2018 | 199          | 31               | 168                    | 4,524          | 5,044              | 289                  | 60                  | 9,917                    | 5,786                       | 4,131                    |
| 2018-2019 | 123          | 64               | 59                     | 2,864          | 3,457              | 225                  | 36                  | 6,582                    | 6,289                       | 293                      |
| 2019-2020 | 249          | 40               | 209                    | 2,298          | 5,654              | 195                  | 29                  | 8,176                    | 7,583                       | 593                      |
| 2020-2021 | 389          | 88               | 301                    | 7,061          | 9,534              | 227                  | 52                  | 16,874                   | 7,376                       | 9,498                    |
| 2021-2022 | 455          | 165              | 290                    | 6,471          | 10,948             | 310                  | 97                  | 17,826                   | 15,674                      | 2,152                    |
| Average   | 283          | 78               | 205                    | 4,644          | 6,927              | 249                  | 55                  | 11,875                   | 8,542                       | 3,333                    |